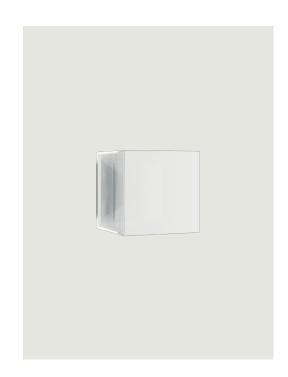

## Model Beetle mini cube

Beetle is an uncomplicated wall and ceiling light fixture featuring a polycarbonate body shaped like a cube. Thanks to its LED module and the geometric diffuser, Beetle delivers effective lighting in all directions.

| Beetle mini cube               | Light source                                 | Structure: Metal                         | Diffuser: Polycarbonate | Code   |
|--------------------------------|----------------------------------------------|------------------------------------------|-------------------------|--------|
| 13 cm<br>5.11"                 | LED<br>3000 K<br>16 W / 1800 lm<br>220–240 V | Matte White – 9010                       | White + Clear Ribbed    | 145001 |
|                                |                                              | Matte White – 9010                       | White                   | 145009 |
|                                | CRI 92<br>MacAdam 3-Step                     |                                          |                         |        |
|                                | LED included                                 |                                          |                         |        |
| Net weight: 0.64 kg Parcels: 2 |                                              | CE IP40 Energy Saving ( Dim Triac ( EME) |                         |        |