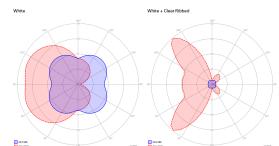

9010                       | White + Clear Ribbed    | 145001 |
|                                |                                              | Matte White – 9010                       | White                   | 145009 |
|                                | CRI 92<br>MacAdam 3-Step                     |                                          |                         |        |
|                                | LED included                                 |                                          |                         |        |
| Net weight: 0.64 kg Parcels: 2 |                                              | CE IP40 Energy Saving ( Dim Triac ( EME) |                         |        |

Beetle mini cube

LED 3000 K 16 W / 1800 lm 220-240 V CRI 92 MacAdam 3-Step

## Polar diagram