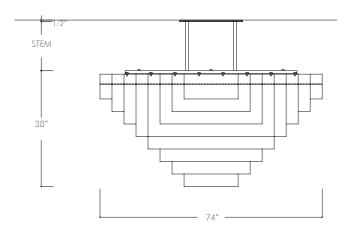

#### Specifications:

Dimensions:  $74'' \times 32'' \times 38'' + \text{Stem}$ 

188cm x 81.3cm x 96.5cm H + Stem

Weight: 215 lbs

Light Source: 110V 15 WATT T5 incandescent (included)

or 12V 3 Watt LED bulb (optional)

#### Stems & Canopies:

Standard Stem Lengths: 6", 12", 18"

(additional lengths available on request)

Standard Canopy: 5"

Deep Canopy: Dimensions on request.

Custom finishes available upon inquiry.

Made and assembled in Canada. Item is UL & CE listed.