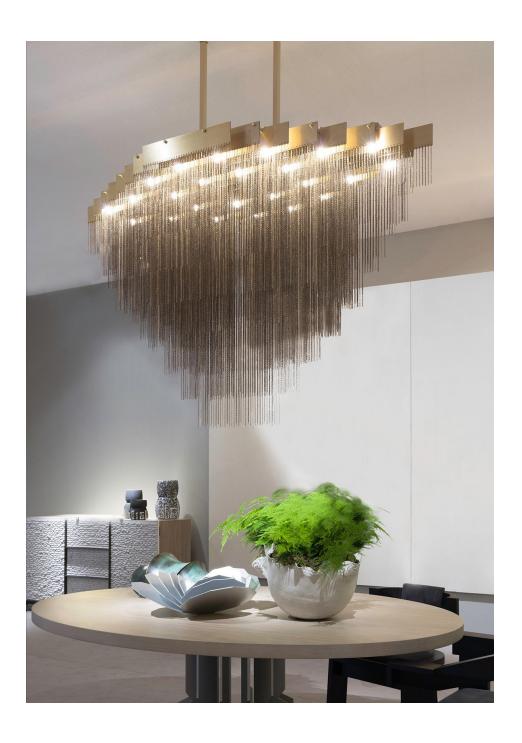

# **KELLY**X-Large Chandelier

in Blackened Steel, Satin Brass & Satin Nickel

A chandelier that moves with glamorous intrigue, the KELLY Chandelier's metallic chain cascades through its various layers to create a glisten reflective effect. A bold synergy of cold metal with warm light, the black or brass frame hosts a matching chain that brightens any interior with midnight color.

With its Art Deco sensibility, the KELLY Chandelier is a transitional light fixture of exemplary proportion. Available in small, large and extra-long. Custom sizes available.

All Gabriel Scott pieces are handmade in Canada.