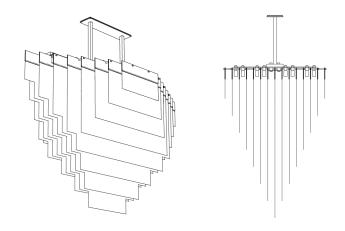

# **KELLY**X-Large Chandelier

in Blackened Steel, Satin Brass & Satin Nickel

A chandelier that moves with glamorous intrigue, the KELLY Chandelier's metallic chain cascades through its various layers to create a glisten reflective effect. A bold synergy of cold metal with warm light, the black or brass frame hosts a matching chain that brightens any interior with midnight color.

With its Art Deco sensibility, the KELLY Chandelier is a transitional light fixture of exemplary proportion. Available in small, large and extra-long. Custom sizes available.

All Gabriel Scott pieces are handmade in Canada.