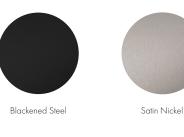

#### Standard Finishes:

Metal: Blackened Steel, Satin Nickel, Satin Brass, Satin Copper or Satin Bronze