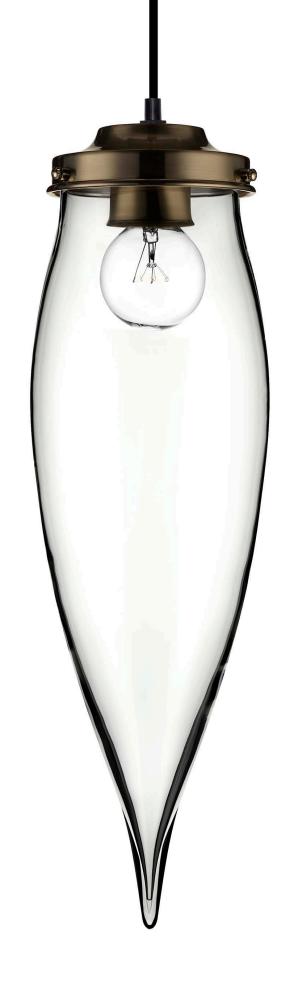

# POINTELLE PETITE

PENDANT

#### PRODUCT DETAILS

Slender in its silhouette, the Pointelle Petite complements it's robust partner, but can also be installed in multiples of itself. Each piece diffracts and diffuses light in an elongated beautiful pattern, creating a shower of dancing light. Details include hand-blown glass which is gently hand-pulled to create the perfect teardrop shape. Sexy and sleek, the Pointelle Series looks best when clustered together creating a stunning arrangement of large and small pendants.

#### SPECIFICATIONS

Hand-blown glass

Includes: Pointelle Petite shade, black glass holder and black ceiling canopy. See <u>tear sheet</u> for more information and additional options.

#### DIMENSIONS

18"H x 5.5"W