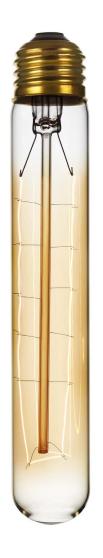

#### INCANDESCENT BEACON BULB

The warm amber glow of the vintage style filaments in the Beacon bulb will provide a nostalgic feel to any environment. This multi-voltage bulb is 30 watts at 120v and 60 watts at 240v. We recommend that you install on a dimmer so that you can adjust the mood and feel.