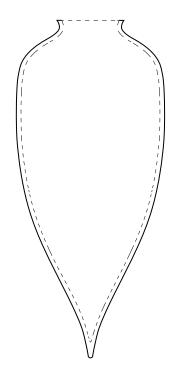

#### PRODUCT DETAILS

The Pointelle Grand pendant is a glamorous addition to any environment. The elegant transparent glass shimmers just as beautifully as crystal. Completely hand-blown, the Pointelle Series features a gently hand-pulled tip to create a perfect raindrop shape. The Pointelle Series looks stunning clustered and cascaded together.

#### SPECIFICATIONS

Hand-blown glass

Includes: Pointelle Grand shade, black glass holder and black ceiling canopy. See <u>tear sheet</u> for more information and additional options.

#### DIMENSIONS

18"H x 7.75"W