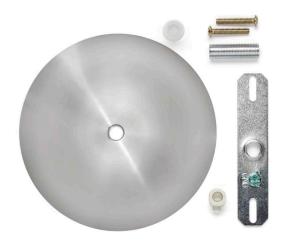

#### CHOOSE A CANOPY FINISH

Choose from one of our 4 unique finishes to blend in seamlessly with your space! All Niche canopy kits include a 5" domed ceiling canopy, mounting plate & screws. This allows for installation directly into an electrical junction box and the canopy will cover any standard size opening.

#### STANDARD CANOPY KIT INCLUDES

- A MOUNTING SCREWS
- B NIPPLE PIPE
- C CANOPY
- D WIRE STRAIN RELIEF
- E CROSSBAR
- F CANOPY STRAIN RELIEF
- G GLASS HOLDER
- H GLASS HOLDER SCREWS
- I THREADED SOCKET