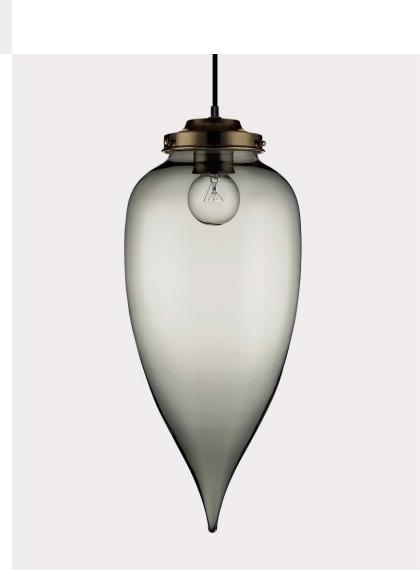

## POINTELLE GRAND

PENDANT

#### PRODUCT DETAILS

The Pointelle Grand pendant is a glamorous addition to any environment. The elegant transparent glass shimmers just as beautifully as crystal. Completely hand-blown, the Pointelle Series features a gently hand-pulled tip to create a perfect raindrop shape. The Pointelle Series looks stunning clustered and cascaded together.

#### SPECIFICATIONS

Hand-blown glass

Includes: Pointelle Grand shade, black glass holder and black ceiling canopy. See <u>tear sheet</u> for more information and additional options.

#### DIMENSIONS

18"H x 7.75"W