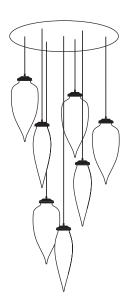

#### PRODUCT DETAILS

The Pointelle Grand pendant is a glamorous addition to any environment. The elegant transparent glass shimmers just as beautifully as crystal. Completely hand-blown, the Pointelle Series features a gently hand-pulled tip to create a perfect raindrop shape. The Pointelle Series looks stunning clustered and cascaded together.

#### PRODUCT DETAILS

Slender in its silhouette, the Pointelle Petite complements it's robust partner, but can also be installed in multiples of itself. Each piece diffracts and diffuses light in an elongated beautiful pattern, creating a shower of dancing light. Details include hand-blown glass which is gently hand-pulled to create the perfect teardrop shape. Sexy and sleek, the Pointelle Series looks best when clustered together creating a stunning arrangement of large and small pendants.