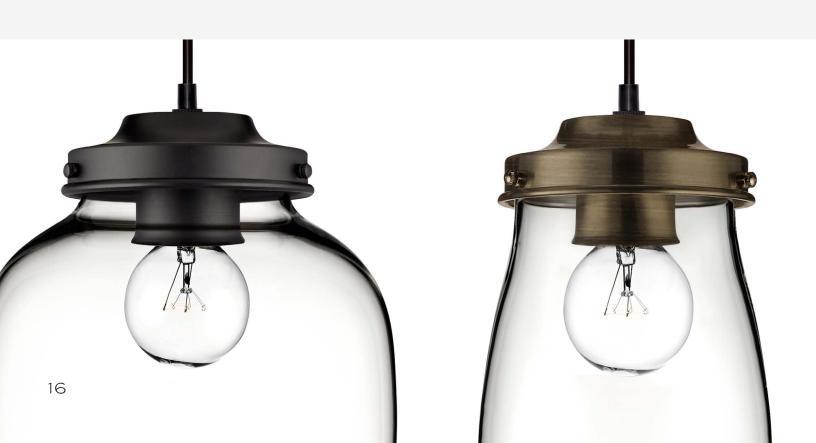

# ACCESSORIES

CUSTOMIZE YOUR PENDANT

STANDARD 4' BLACK CORD WITH GLASS HOLDER

BULB

5" CEILING CANOPY WITH MOUNTING HARDWARE GLASS SHADE

BLACK

Our Black metal finish comes standard and is the perfect choice for a modern feel.

#### RUSTIC BRASS

To achieve a classic and timeless look select our Rustic Brass metal finish.

#### POLISHED NICKEL

The Polished Nickel is a great option to attain a more sleek finish.

#### BRUSHED NICKEL

Our Brushed Nickel metal finish is a great choice for a contemporary touch.