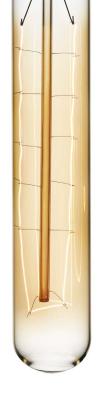

#### INCANDESCENT BEACON BULB

The warm amber glow of the vintage style filaments in the Beacon bulb will provide a nostalgic feel to any environment. This multi-voltage bulb is 30 watts at 120v and 60 watts at 240v. We recommend that you install on a dimmer so that you can adjust the mood and feel.

#### LED BEACON BULB

LED nostalgic style bulbs save you energy without having to compromise on design. This dimmable LED Beacon bulb has the warm glow of its incandescent counterpart. Compatible with 120 volts this bulb uses only 2 watts of energy. It is a perfect solution when energy efficiency is required.