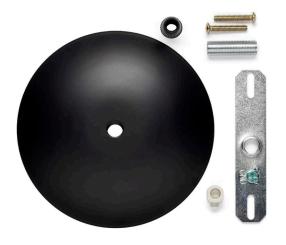

#### STANDARD CANOPY KIT INCLUDES

- A MOUNTING SCREWS
- B NIPPLE PIPE
- C CANOPY
- D WIRE STRAIN RELIEF
- E CROSSBAR
- F CANOPY STRAIN RELIEF
- G GLASS HOLDER
- H GLASS HOLDER SCREWS
- I THREADED SOCKET

#### IT'S ALL IN THE DETAILS

BLACK WHITE

POLISHED NICKEL

BRUSHED NICKEL

#### CHOOSE A CANOPY FINISH

Choose from one of our 4 unique finishes to blend in seamlessly with your space! All Niche canopy kits include a 5" domed ceiling canopy, mounting plate & screws. This allows for installation directly into an electrical junction box and the canopy will cover any standard size opening.