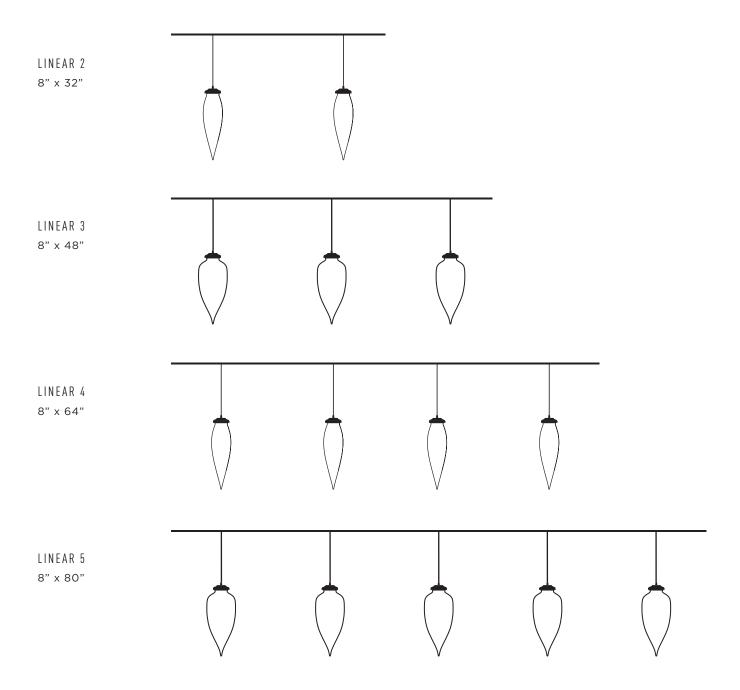

## THE LINEAR COLLECTION

#### A STRAIGHT SHOT

 ${\sf Click}\ \underline{{\sf here}}\ {\sf for\ more\ information\ about\ the\ Linear\ Canopy\ Collection}.$ 