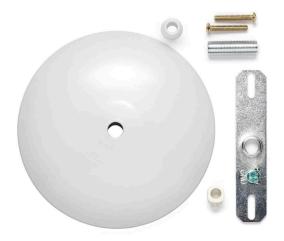

#### STANDARD CANOPY KIT INCLUDES

- A MOUNTING SCREWS
- B NIPPLE PIPE
- C CANOPY
- D WIRE STRAIN RELIEF
- E CROSSBAR
- F CANOPY STRAIN RELIEF
- G GLASS HOLDER
- H GLASS HOLDER SCREWS
- I THREADED SOCKET

#### IT'S ALL IN THE DETAILS

BLACK WHITE

POLISHED NICKEL

BRUSHED NICKEL

#### CHOOSE A CANOPY FINISH

Choose from one of our 4 unique finishes to blend in seamlessly with your space! All Niche canopy kits include a 5" domed ceiling canopy, mounting plate & screws. This allows for installation directly into an electrical junction box and the canopy will cover any standard size opening.