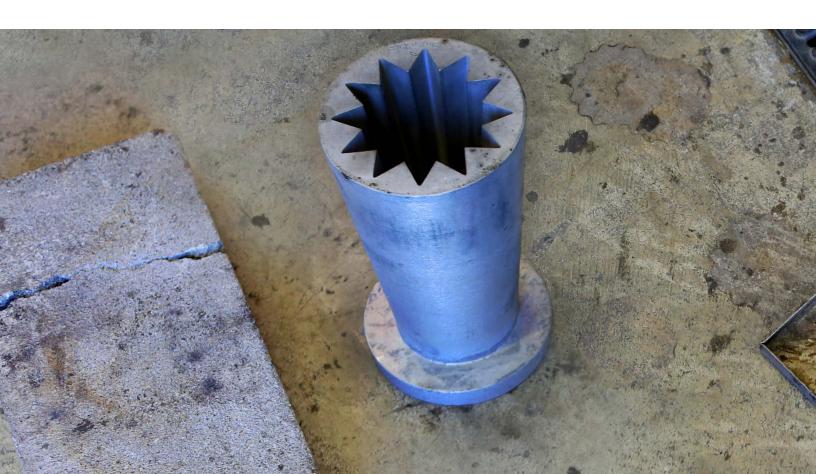

## INSTALLATION

IN A NUTSHELL...

1 SET DROP LENGTH

Measure twice, cut once! Make sure your pendant hangs at the right height by setting your drop length ahead of time.

2 WIRE IT UP!

Your pendant includes everything you need to install directly into a junction box. Thread the wire-end of your cord through the included parts of the canopy kit, as pictured. Connect the light fixture wires to the wires in the junction box, followed by attaching the crossbar (E) & the canopy (C).

#### STANDARD CANOPY KIT INCLUDES

- A MOUNTING SCREWS
- B NIPPLE PIPE
- C CANOPY
- D WIRE STRAIN RELIEF
- E CROSSBAR
- F CANOPY STRAIN RELIEF
- G GLASS HOLDER
- H GLASS HOLDER SCREWS
- I THREADED SOCKET

#### 3 THE FINAL MOMENT

When attaching the glass shade to the glass holder (G), unscrew each glass holder screw (H) as far as you can without taking them out completely. First insert your bulb into the threaded socket (I), then hold the glass shade up to the inside of the glass holder so that the glass touches the metal. Retighten each screw alternating sides to center glass, the screws will catch and hold the neck of the glass. Before letting go make sure the glass is secure.