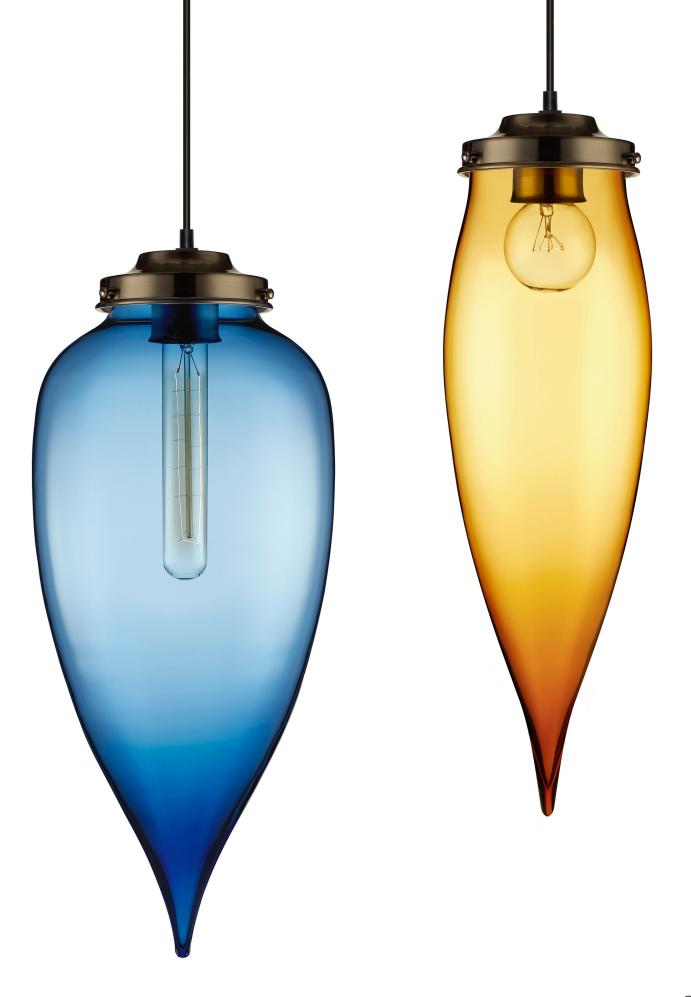

## POINTELLE GRAND

PENDANT

#### PRODUCT DETAILS

The Pointelle Grand pendant is a glamorous addition to any environment. The elegant transparent glass shimmers just as beautifully as crystal. Completely hand-blown, the Pointelle Series features a gently hand-pulled tip to create a perfect raindrop shape. The Pointelle Series looks stunning clustered and cascaded together.

#### SPECIFICATIONS

Hand-blown glass

Includes: Pointelle Grand shade, black glass holder and black ceiling canopy. See <u>tear sheet</u> for more information and additional options.

#### DIMENSIONS

18"H x 7.75"W

# POINTELLE PETITE

PENDANT

#### PRODUCT DETAILS

Slender in its silhouette, the Pointelle Petite complements it's robust partner, but can also be installed in multiples of itself. Each piece diffracts and diffuses light in an elongated beautiful pattern, creating a shower of dancing light. Details include hand-blown glass which is gently hand-pulled to create the perfect teardrop shape. Sexy and sleek, the Pointelle Series looks best when clustered together creating a stunning arrangement of large and small pendants.

#### SPECIFICATIONS

Hand-blown glass

Includes: Pointelle Petite shade, black glass holder and black ceiling canopy. See <u>tear sheet</u> for more information and additional options.

#### DIMENSIONS

18"H x 5.5"W