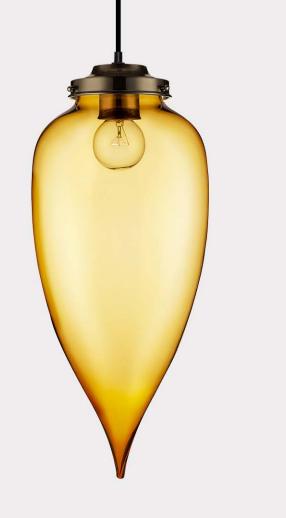

## POINTELLE GRAND

PENDANT

#### PRODUCT DETAILS

The Pointelle Grand pendant is a glamorous addition to any environment. The elegant transparent glass shimmers just as beautifully as crystal. Completely hand-blown, the Pointelle Series features a gently hand-pulled tip to create a perfect raindrop shape. The Pointelle Series looks stunning clustered and cascaded together.

#### SPECIFICATIONS

Hand-blown glass

Includes: Pointelle Grand shade, black glass holder and black ceiling canopy. See <u>tear sheet</u> for more information and additional options.

#### DIMENSIONS

18"H x 7.75"W