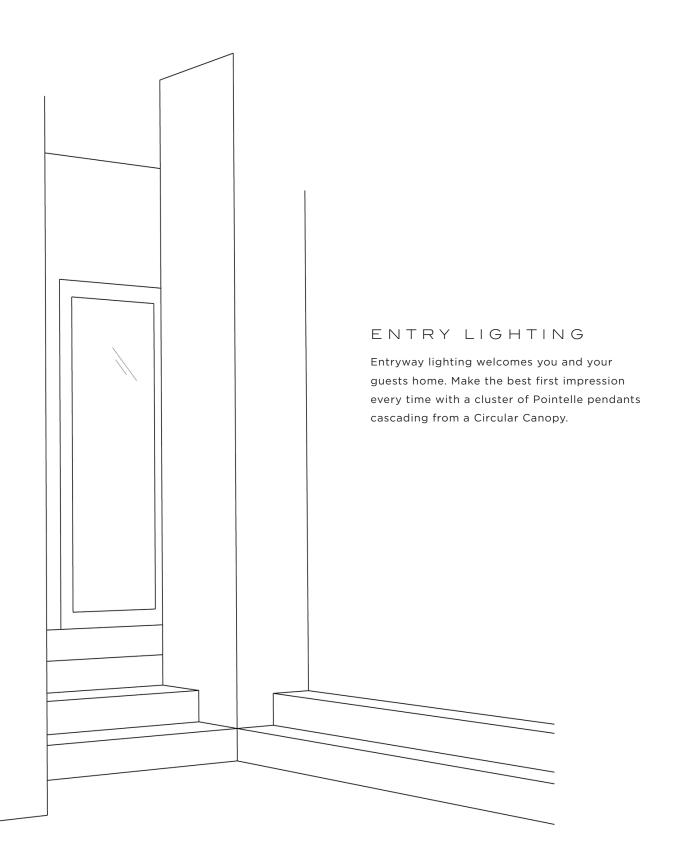

# INSPIRATIONAL

SETTINGS

boxes for Pointelle pendants will freshen things up quite a bit.