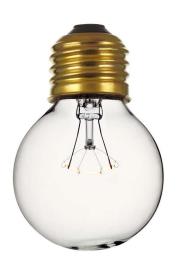

#### G-19 CLEAR GLOBE BULB

The nostalgic filaments of this 25 watt bulb create a subtle glow to illuminate the crystal-like glass. For use with 120 volt settings.