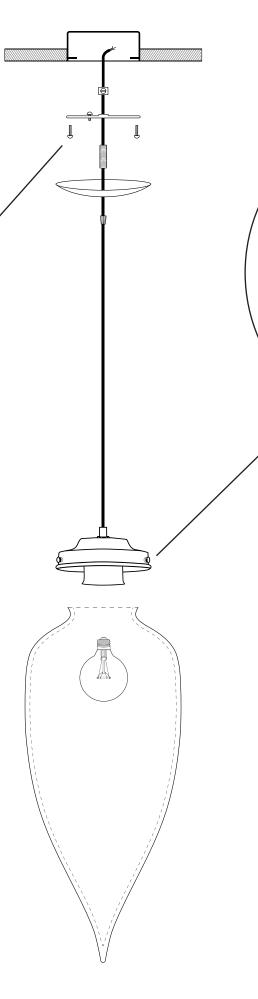

# ACCESSORIES

CUSTOMIZE YOUR PENDANT

STANDARD 4' BLACK CORD WITH GLASS HOLDER

BULB

5" CEILING CANOPY WITH MOUNTING HARDWARE GLASS SHADE

BLACK

Our Black metal finish comes standard and is the perfect choice for a modern feel.

#### SPECIFICATIONS

Hand-blown glass

Includes: Pointelle Grand shade, black glass holder and black ceiling canopy. See <u>tear sheet</u> for more information and additional options.