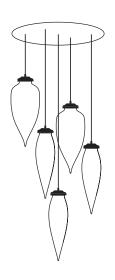

## THE CIRCULAR COLLECTION

CIRCULAR 3 18" diameter

CIRCULAR 5 18" diameter

CIRCULAR 7 23.5" diameter

CIRCULAR 9 23.5" diameter