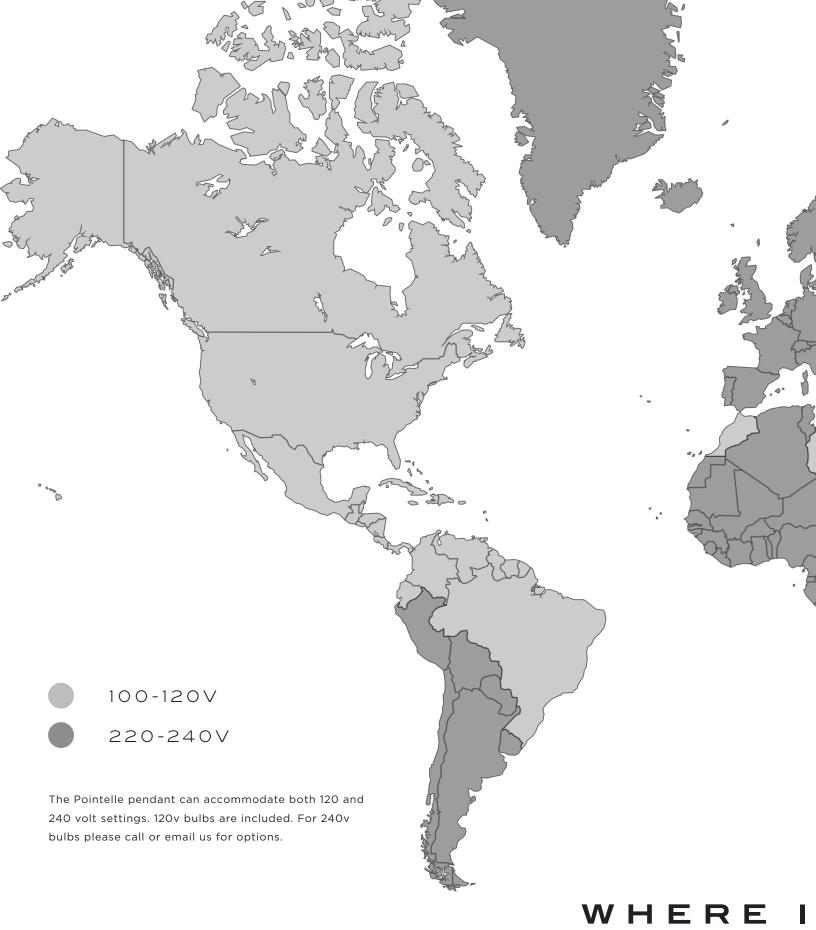

sh comes standard and is the perfect choice for a modern feel.



#### RUSTIC BRASS

To achieve a classic and timeless look select our Rustic Brass metal finish.



# METAL FINISH

OPTIONS



#### POLISHED NICKEL

The Polished Nickel is a great option to attain a more sleek finish.



#### BRUSHED NICKEL

Our Brushed Nickel metal finish is a great choice for a contemporary touch.





# CANOPIES

#### IT'S ALL IN THE DETAILS





BLACK WHITE





POLISHED NICKEL

BRUSHED NICKEL

#### CHOOSE A CANOPY FINISH

Choose from one of our 4 unique finishes to blend in seamlessly with your space! All Niche canopy kits include a 5" domed ceiling canopy, mounting plate & screws. This allows for installation directly into an electrical junction box and the canopy will cover any standard size opening.





### N THE WORLD ARE YOU?

USE THIS MAP TO FIND YOUR VOLTAGE

## INSTALLATION

IN A NUTSHELL...

1 SET DROP LENGTH

Measure twice, cut once! Make sure your pendant hangs at the right height by setting your drop length ahead of time.



2 WIRE IT UP!

Your pendant includes everything you need to install directly into a junction box. Thread the wire-end of your cord through the included parts of the canopy kit, as pictured. Connect the light fixture wires to the wires in the junction box, followed by attaching the crossbar (E) & the canopy (C).

Your electrician will be able to help you with these steps!





#### STANDARD CANOPY KIT INCLUDES

- A MOUNTING SCREWS
- B NIPPLE PIPE
- C CANOPY
- D WIRE STRAIN RELIEF
- E CROSSBAR
- F CANOPY STRAIN RELIEF
- G GLASS HOLDER
- H GLASS HOLDER SCREW