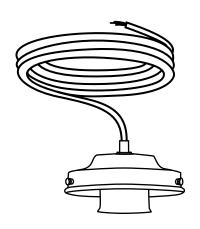

# ACCESSORIES

CUSTOMIZE YOUR PENDANT

STANDARD 4' BLACK CORD WITH GLASS HOLDER

BULB

5" CEILING CANOPY WITH MOUNTING HARDWARE GLASS SHADE

BLACK

Our Black metal finish comes standard and is the perfect choice for a modern feel.

#### CHOOSE A CANOPY FINISH

Choose from one of our 4 unique finishes to blend in seamlessly with your space! All Niche canopy kits include a 5" domed ceiling canopy, mounting plate & screws. This allows for installation directly into an electrical junction box and the canopy will cover any standard size opening.