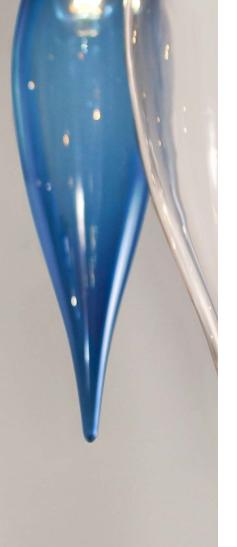

#### PRODUCT DETAILS

The Pointelle Grand pendant is a glamorous addition to any environment. The elegant transparent glass shimmers just as beautifully as crystal. Completely hand-blown, the Pointelle Series features a gently hand-pulled tip to create a perfect raindrop shape. The Pointelle Series looks stunning clustered and cascaded together.

#### PRODUCT DETAILS

Slender in its silhouette, the Pointelle Petite complements it's robust partner, but can also be installed in multiples of itself. Each piece diffracts and diffuses light in an elongated beautiful pattern, creating a shower of dancing light. Details include hand-blown glass which is gently hand-pulled to create the perfect teardrop shape. Sexy and sleek, the Pointelle Series looks best when clustered together creating a stunning arrangement of large and small pendants.