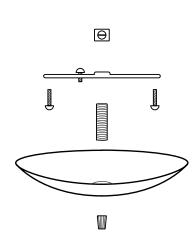

## INSTALLATION

IN A NUTSHELL...

1 SET DROP LENGTH

Measure twice, cut once! Make sure your pendant hangs at the right height by setting your drop length ahead of time.

2 WIRE IT UP!

Your pendant includes everything you need to install directly into a junction box. Thread the wire-end of your cord through the included parts of the canopy kit, as pictured. Connect the light fixture wires to the wires in the junction box, followed by attaching the crossbar (E) & the canopy (C).

#### STANDARD CANOPY KIT INCLUDES

- A MOUNTING SCREWS
- B NIPPLE PIPE
- C CANOPY
- D WIRE STRAIN RELIEF
- E CROSSBAR
- F CANOPY STRAIN RELIEF
- G GLASS HOLDER
- H GLASS HOLDER SCREWS
- I THREADED SOCKET

#### 3 THE FINAL MOMENT

When attaching the glass shade to the glass holder (G), unscrew each glass holder screw (H) as far as you can without taking them out completely. First insert your bulb into the threaded socket (I), then hold the glass shade up to the inside of the glass holder so that the glass touches the metal. Retighten each screw alternating sides to center glass, the screws will catch and hold the neck of the glass. Before letting go make sure the glass is secure.