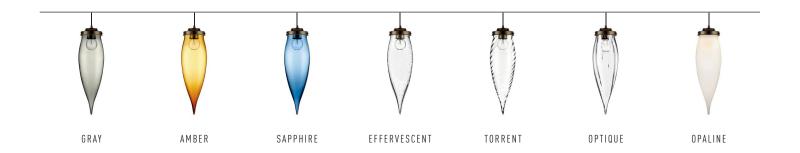

## POINTELLE SERIES

#### POINTELLE SERIES

- 7 POINTELLE GRAND
- 9 POINTELLE PETITE

#### PRODUCT DETAILS

The Pointelle Grand pendant is a glamorous addition to any environment. The elegant transparent glass shimmers just as beautifully as crystal. Completely hand-blown, the Pointelle Series features a gently hand-pulled tip to create a perfect raindrop shape. The Pointelle Series looks stunning clustered and cascaded together.

#### PRODUCT DETAILS

Slender in its silhouette, the Pointelle Petite complements it's robust partner, but can also be installed in multiples of itself. Each piece diffracts and diffuses light in an elongated beautiful pattern, creating a shower of dancing light. Details include hand-blown glass which is gently hand-pulled to create the perfect teardrop shape. Sexy and sleek, the Pointelle Series looks best when clustered together creating a stunning arrangement of large and small pendants.