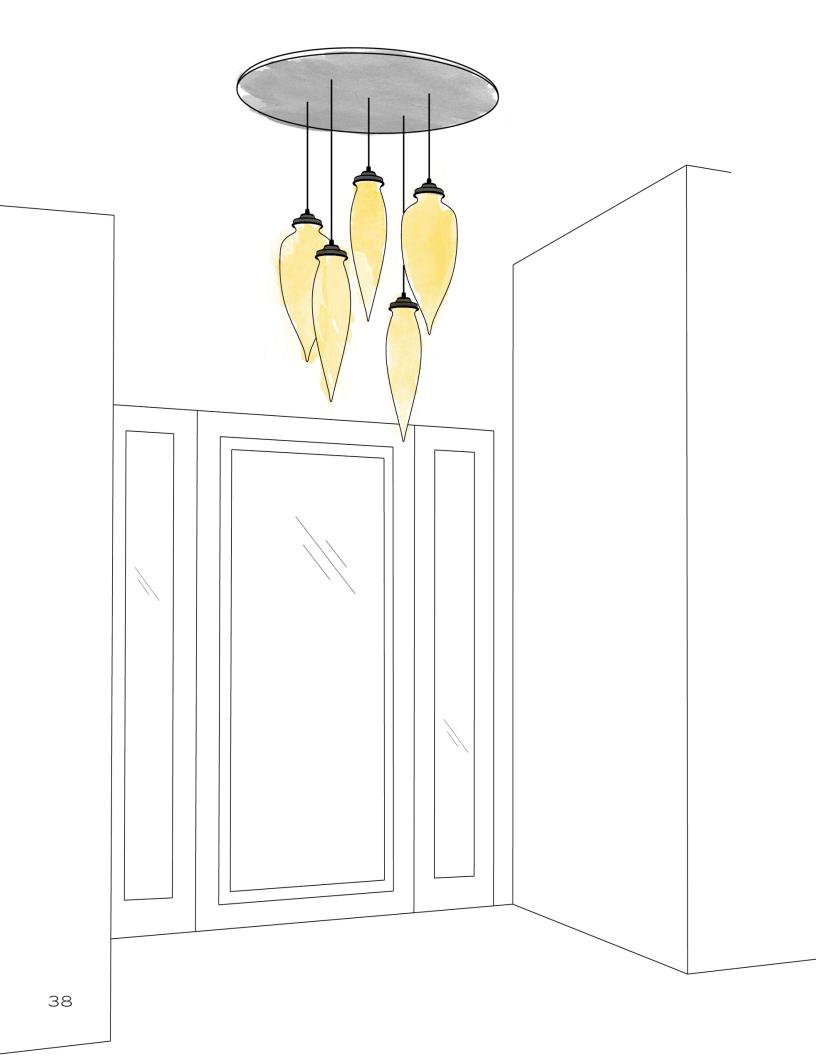

# INSPIRATIONAL

SETTINGS

boxes for Pointelle pendants will freshen things up quite a bit.