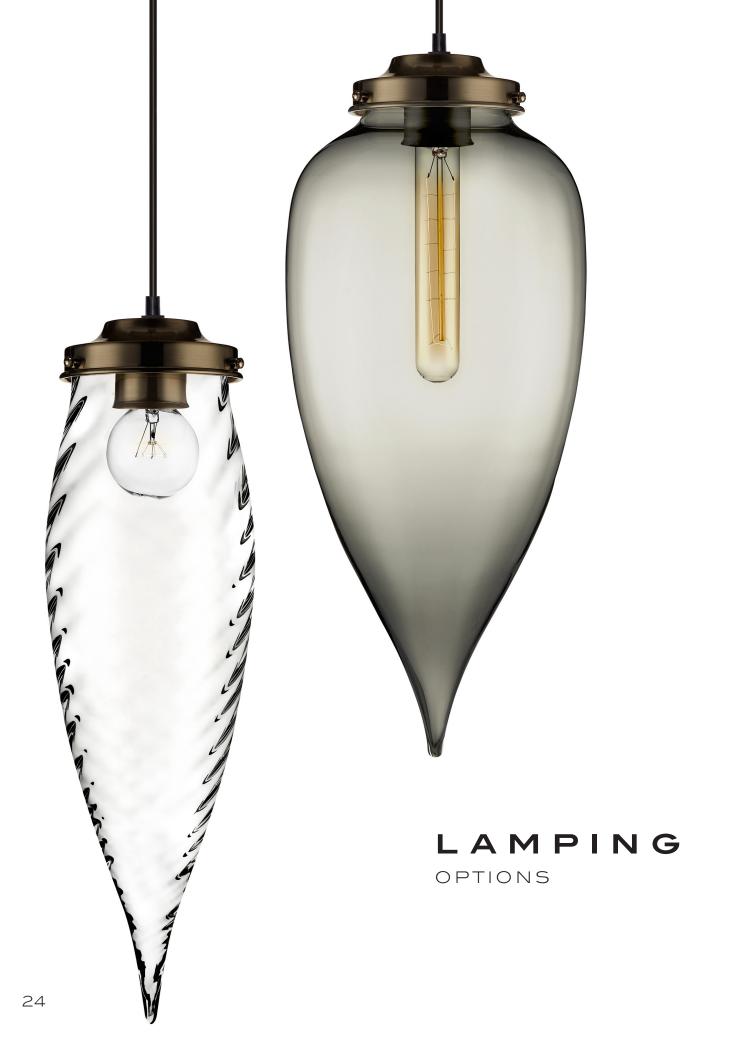

#### PRODUCT DETAILS

The Pointelle Grand pendant is a glamorous addition to any environment. The elegant transparent glass shimmers just as beautifully as crystal. Completely hand-blown, the Pointelle Series features a gently hand-pulled tip to create a perfect raindrop shape. The Pointelle Series looks stunning clustered and cascaded together.

#### PRODUCT DETAILS

Slender in its silhouette, the Pointelle Petite complements it's robust partner, but can also be installed in multiples of itself. Each piece diffracts and diffuses light in an elongated beautiful pattern, creating a shower of dancing light. Details include hand-blown glass which is gently hand-pulled to create the perfect teardrop shape. Sexy and sleek, the Pointelle Series looks best when clustered together creating a stunning arrangement of large and small pendants.