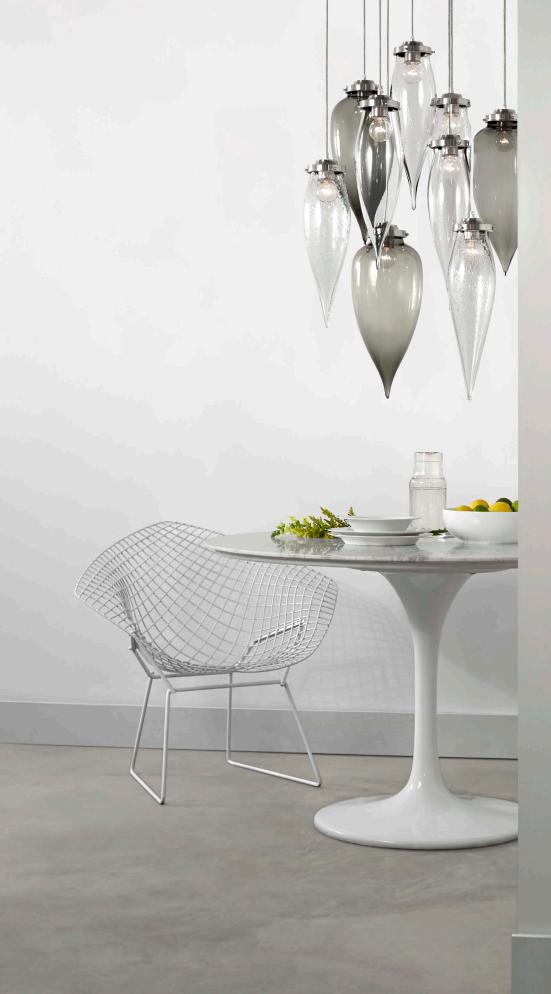

# INSPIRATIONAL

SETTINGS

boxes for Pointelle pendants will freshen things up quite a bit.

#### TABLE LIGHTING

Why stop at the dining room table? A double track of staggering Pointelle pendants can be installed over any table to add elegance and sophistication to any space.