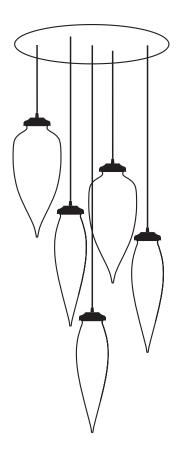

## THE CIRCULAR COLLECTION

CIRCULAR 3 18" diameter

CIRCULAR 5 18" diameter

CIRCULAR 7 23.5" diameter

CIRCULAR 9 23.5" diameter

#### STAGGER IT

 ${\sf Click}\ \underline{{\sf here}}\ {\sf for\ more\ information\ about\ the\ Circular\ Canopy\ Collection}.$ 