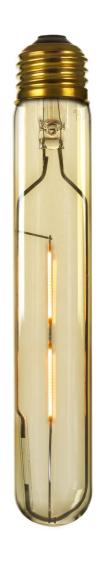

#### INCANDESCENT BEACON BULB

The warm amber glow of the vintage style filaments in the Beacon bulb will provide a nostalgic feel to any environment. This multi-voltage bulb is 30 watts at 120v and 60 watts at 240v. We recommend that you install on a dimmer so that you can adjust the mood and feel.

#### LED BEACON BULB

LED nostalgic style bulbs save you energy without having to compromise on design. This dimmable LED Beacon bulb has the warm glow of its incandescent counterpart. Compatible with 120 volts this bulb uses only 2 watts of energy. It is a perfect solution when energy efficiency is required.