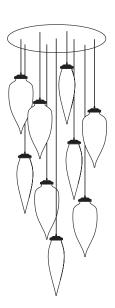

## THE CIRCULAR COLLECTION

CIRCULAR 3 18" diameter

CIRCULAR 5 18" diameter

CIRCULAR 7 23.5" diameter

CIRCULAR 9 23.5" diameter

#### STAGGER IT

 ${\sf Click}\ \underline{{\sf here}}\ {\sf for\ more\ information\ about\ the\ Circular\ Canopy\ Collection}.$ 