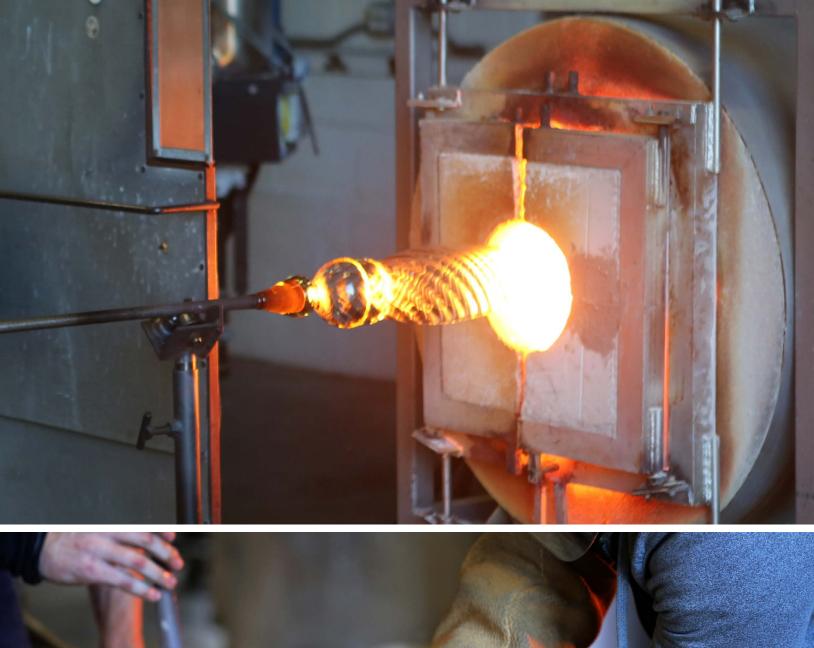

#### PRODUCT DETAILS

The Pointelle Grand pendant is a glamorous addition to any environment. The elegant transparent glass shimmers just as beautifully as crystal. Completely hand-blown, the Pointelle Series features a gently hand-pulled tip to create a perfect raindrop shape. The Pointelle Series looks stunning clustered and cascaded together.

#### SPECIFICATIONS

Hand-blown glass

Includes: Pointelle Grand shade, black glass holder and black ceiling canopy. See <u>tear sheet</u> for more information and additional options.