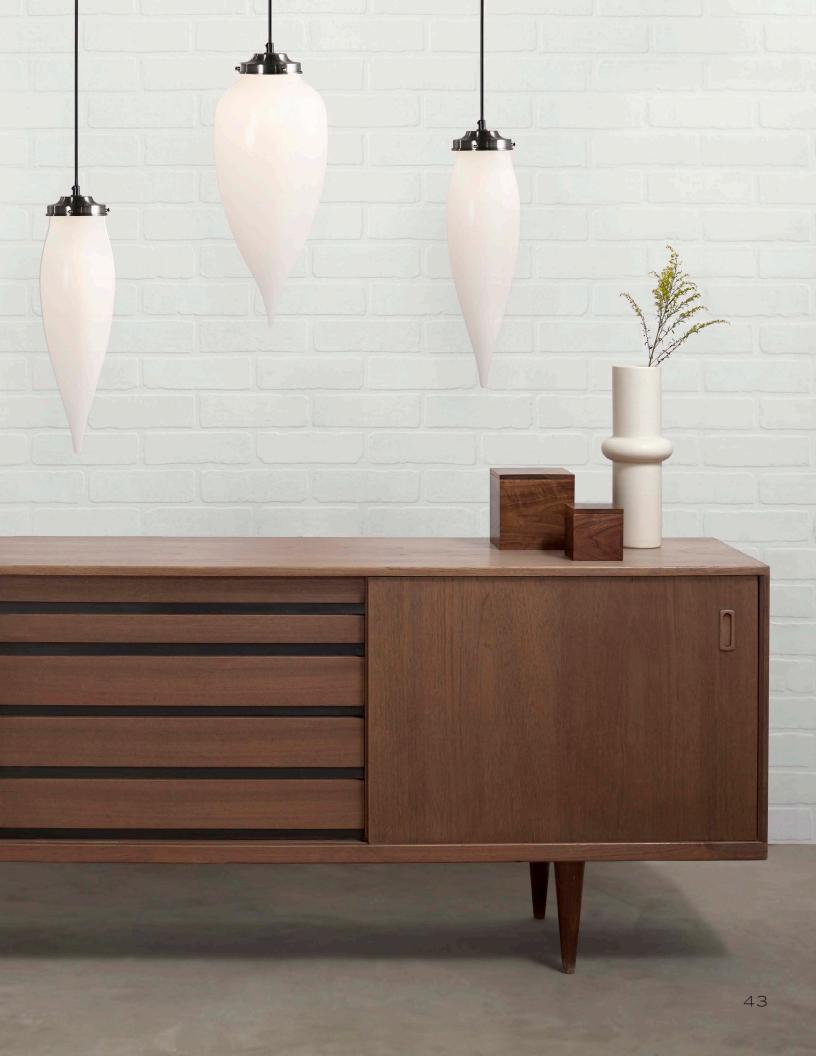

# INSPIRATIONAL

SETTINGS

boxes for Pointelle pendants will freshen things up quite a bit.

#### TABLE LIGHTING

Why stop at the dining room table? A double track of staggering Pointelle pendants can be installed over any table to add elegance and sophistication to any space.