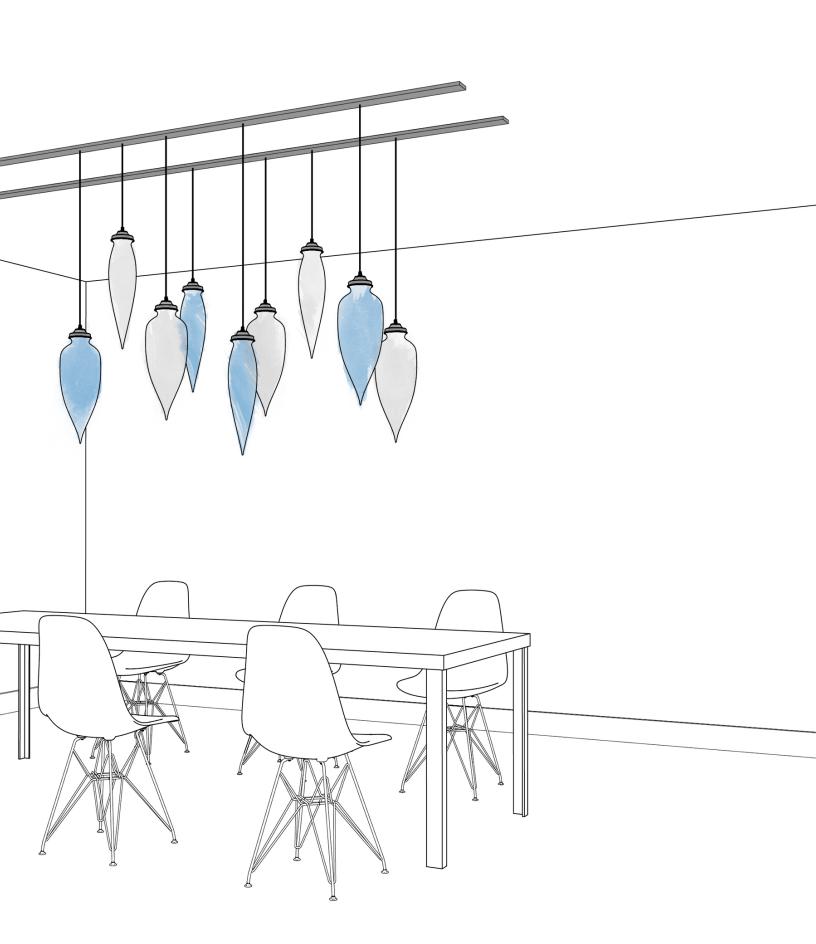

# INSPIRATIONAL

SETTINGS

boxes for Pointelle pendants will freshen things up quite a bit.

#### TABLE LIGHTING

Why stop at the dining room table? A double track of staggering Pointelle pendants can be installed over any table to add elegance and sophistication to any space.