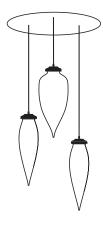

## THE CIRCULAR COLLECTION

CIRCULAR 3 18" diameter

CIRCULAR 5 18" diameter

CIRCULAR 7 23.5" diameter

CIRCULAR 9 23.5" diameter