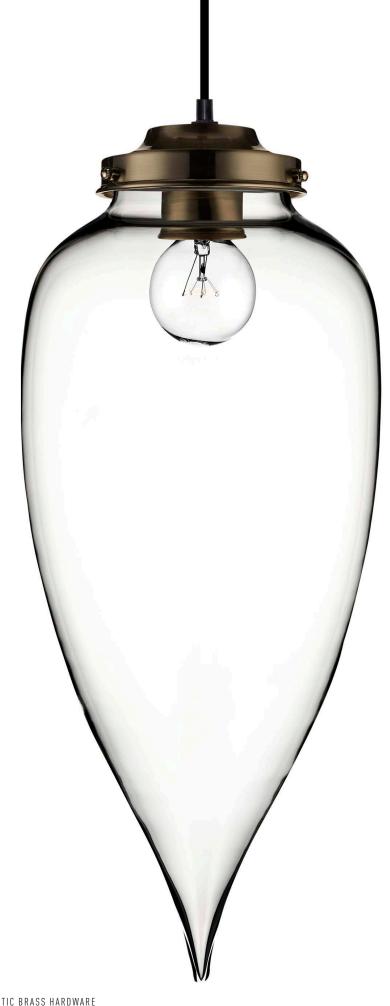

## POINTELLE GRAND

PENDANT

#### PRODUCT DETAILS

The Pointelle Grand pendant is a glamorous addition to any environment. The elegant transparent glass shimmers just as beautifully as crystal. Completely hand-blown, the Pointelle Series features a gently hand-pulled tip to create a perfect raindrop shape. The Pointelle Series looks stunning clustered and cascaded together.

#### SPECIFICATIONS

Hand-blown glass

Includes: Pointelle Grand shade, black glass holder and black ceiling canopy. See <u>tear sheet</u> for more information and additional options.

#### DIMENSIONS

18"H x 7.75"W