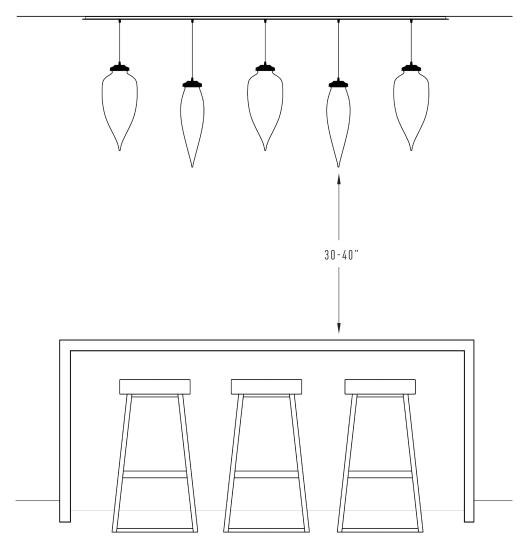

### HOW LOW (OR HIGH) CAN YOU GO?

RECOMMENDED
DISTANCE FROM TABLE TOP

The standard 4' length that comes supplied with your Niche pendant should work for most installations, but you can also select from longer lengths. Your electrician can easily adjust the height up or down before installing so you can get it just right.

"A little higher. Now a little lower. Ok, perfect!"

RECOMMENDED
DISTANCE FROM COUNTER TOP

### AT THE END OF YOUR ROPE?

All Niche cord sets can be cut on site to the desired length. To find out how much cord length you need just take the measurement from the floor to the ceiling and then subtract that from the distance from the floor to the bottom of the glass. It's easy and we're always here to help make sure you have exactly what you need.