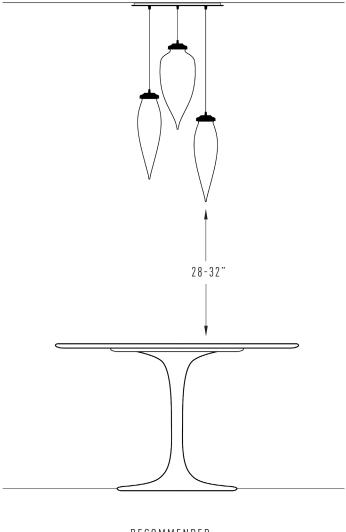

### HOW LOW (OR HIGH) CAN YOU GO?

RECOMMENDED
DISTANCE FROM TABLE TOP

The standard 4' length that comes supplied with your Niche pendant should work for most installations, but you can also select from longer lengths. Your electrician can easily adjust the height up or down before installing so you can get it just right.

"A little higher. Now a little lower. Ok, perfect!"

RECOMMENDED
DISTANCE FROM COUNTER TOP