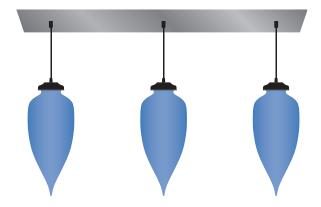

## POINTELLE GRAND

PENDANT

#### PRODUCT DETAILS

The Pointelle Grand pendant is a glamorous addition to any environment. The elegant transparent glass shimmers just as beautifully as crystal. Completely hand-blown, the Pointelle Series features a gently hand-pulled tip to create a perfect raindrop shape. The Pointelle Series looks stunning clustered and cascaded together.

#### SPECIFICATIONS

Hand-blown glass

Includes: Pointelle Grand shade, black glass holder and black ceiling canopy. See <u>tear sheet</u> for more information and additional options.

#### DIMENSIONS

18"H x 7.75"W