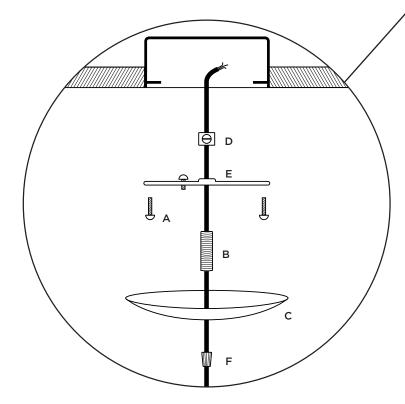

## INSTALLATION

IN A NUTSHELL...

1 SET DROP LENGTH

Measure twice, cut once! Make sure your pendant hangs at the right height by setting your drop length ahead of time.

2 WIRE IT UP!

Your pendant includes everything you need to install directly into a junction box. Thread the wire-end of your cord through the included parts of the canopy kit, as pictured. Connect the light fixture wires to the wires in the junction box, followed by attaching the crossbar (E) & the canopy (C).

#### STANDARD CANOPY KIT INCLUDES

- A MOUNTING SCREWS
- B NIPPLE PIPE
- C CANOPY
- D WIRE STRAIN RELIEF
- E CROSSBAR
- F CANOPY STRAIN RELIEF
- G GLASS HOLDER
- H GLASS HOLDER SCREWS
- I THREADED SOCKET