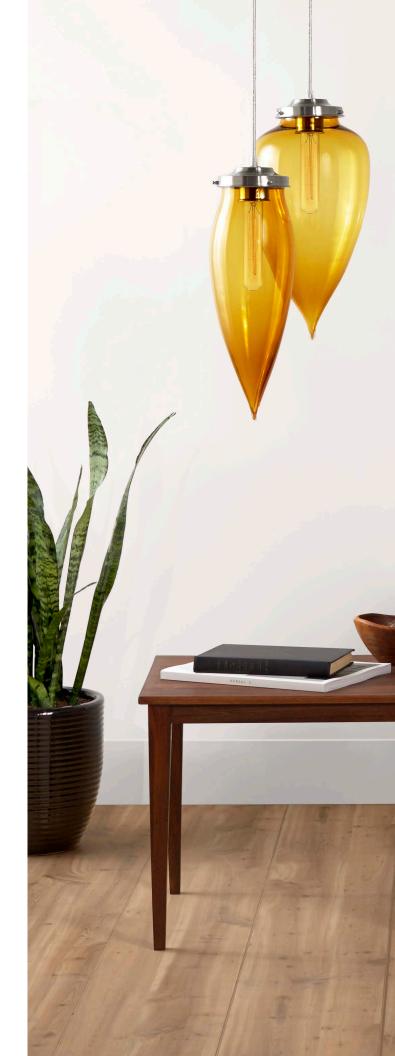

# MULTI-PENDANT

INSTALLATION IDEAS

# THE MORE THE MERRIER

#### HOW TO HANG MULTIPLE PENDANTS

#### MULTIPLE JUNCTION BOXES

All Niche pendant lights ship with an individual canopy included. This allows for installation directly into a standard junction box. Selecting multiple pendants, whether it's 2 or 3 above a kitchen island, can help visually define your space. Each will require a separate junction box but the 5" dome canopy provides for a classic look that works with multiple pendants.