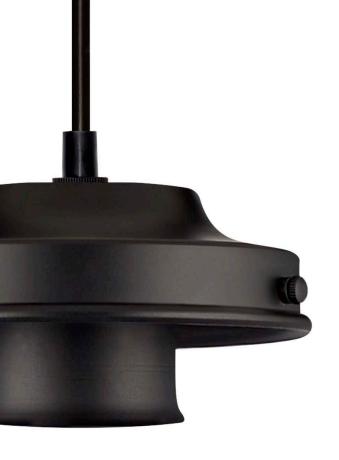

# ACCESSORIES

CUSTOMIZE YOUR PENDANT

STANDARD 4' BLACK CORD WITH GLASS HOLDER

BULB

5" CEILING CANOPY WITH MOUNTING HARDWARE GLASS SHADE

BLACK

Our Black metal finish comes standard and is the perfect choice for a modern feel.

#### RUSTIC BRASS

To achieve a classic and timeless look select our Rustic Brass metal finish.