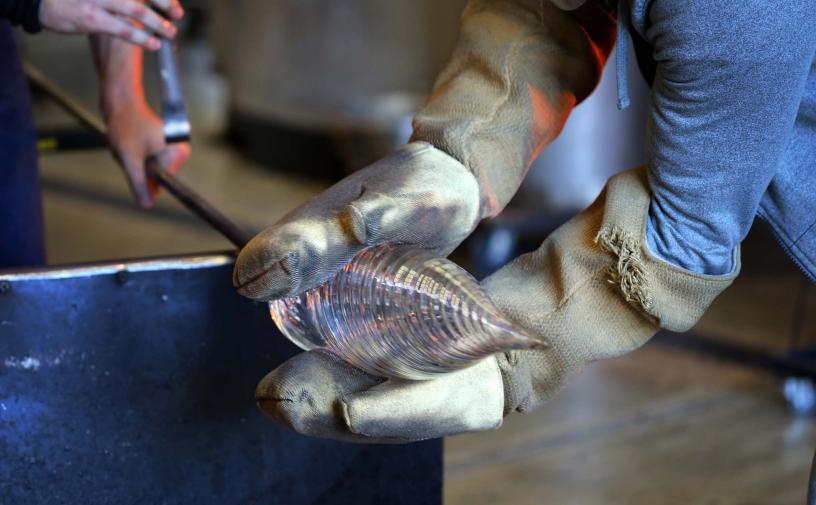

#### PRODUCT DETAILS

The Pointelle Grand pendant is a glamorous addition to any environment. The elegant transparent glass shimmers just as beautifully as crystal. Completely hand-blown, the Pointelle Series features a gently hand-pulled tip to create a perfect raindrop shape. The Pointelle Series looks stunning clustered and cascaded together.

#### PRODUCT DETAILS

Slender in its silhouette, the Pointelle Petite complements it's robust partner, but can also be installed in multiples of itself. Each piece diffracts and diffuses light in an elongated beautiful pattern, creating a shower of dancing light. Details include hand-blown glass which is gently hand-pulled to create the perfect teardrop shape. Sexy and sleek, the Pointelle Series looks best when clustered together creating a stunning arrangement of large and small pendants.