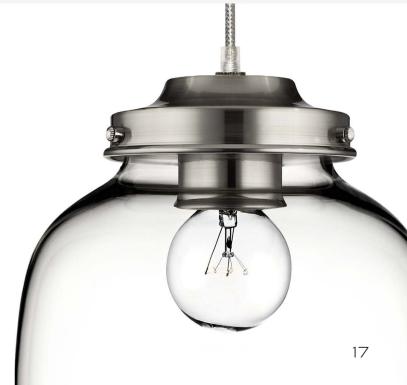

#### BRUSHED NICKEL

Our Brushed Nickel metal finish is a great choice for a contemporary touch.

# METAL FINISH

OPTIONS