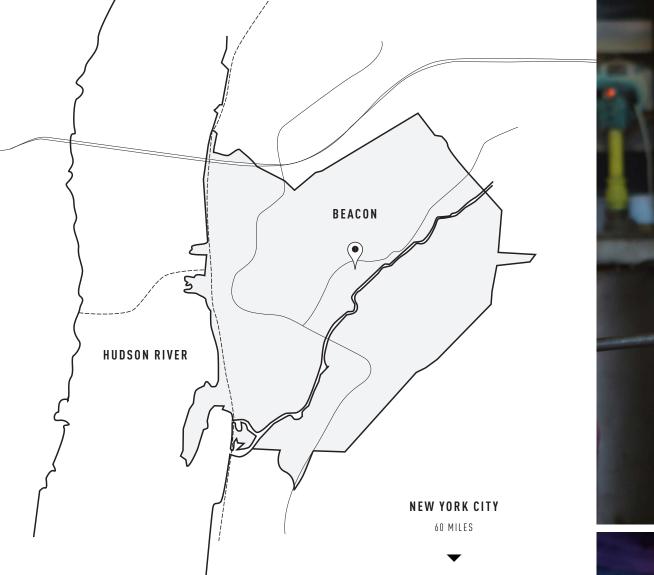

### N THE WORLD ARE YOU?

USE THIS MAP TO FIND YOUR VOLTAGE

# handmade with 🧡 in new york

Located along the Hudson River, Niche calls the city of Beacon home.

It's also where our products are hand-made to order by our team of talented artisans. When you purchase from Niche you can be certain that it's made in New York with love.