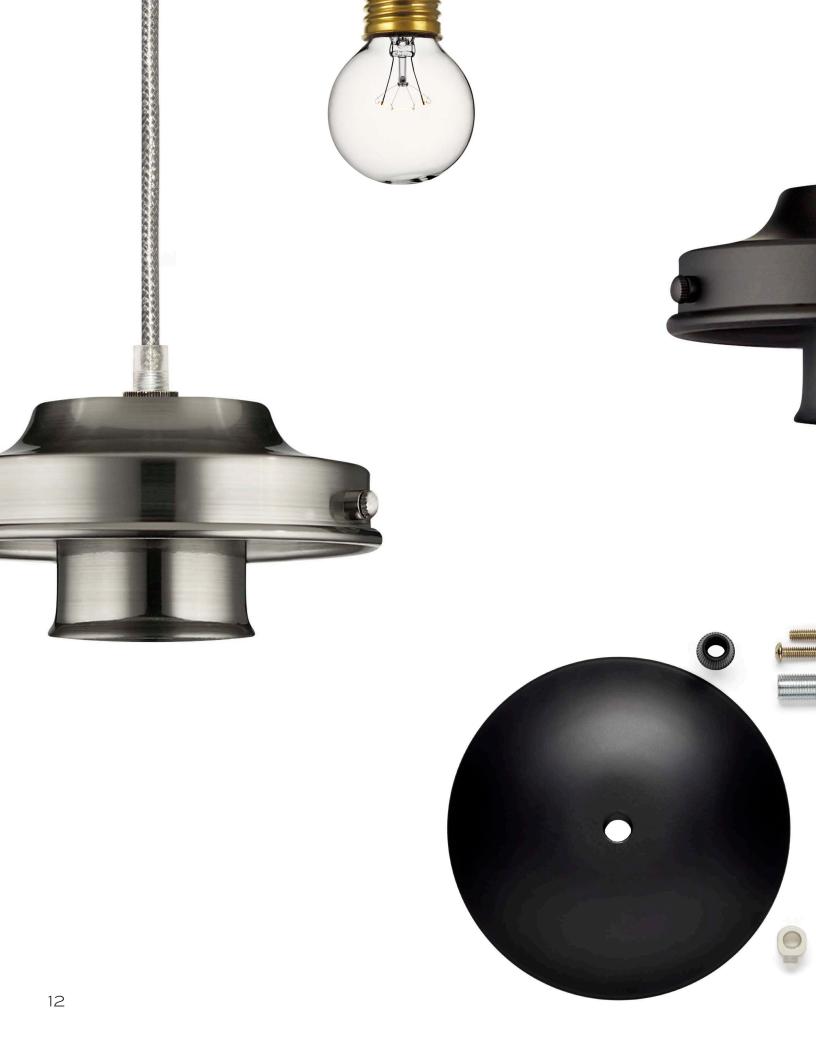

# ACCESSORIES

CUSTOMIZE YOUR PENDANT

STANDARD 4' BLACK CORD WITH GLASS HOLDER

BULB

5" CEILING CANOPY WITH MOUNTING HARDWARE GLASS SHADE

BLACK

Our Black metal finish comes standard and is the perfect choice for a modern feel.

#### STANDARD CANOPY KIT INCLUDES

- A MOUNTING SCREWS
- B NIPPLE PIPE
- C CANOPY
- D WIRE STRAIN RELIEF
- E CROSSBAR
- F CANOPY STRAIN RELIEF
- G GLASS HOLDER
- H GLASS HOLDER SCREWS
- I THREADED SOCKET