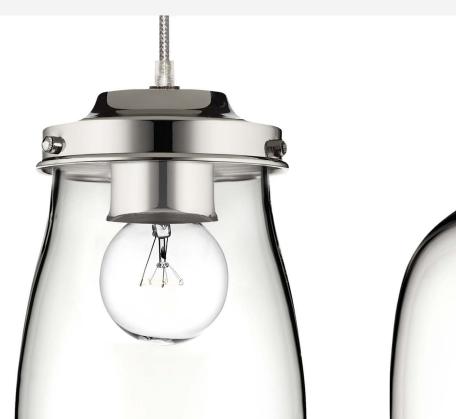

#### POLISHED NICKEL

The Polished Nickel is a great option to attain a more sleek finish.

# METAL FINISH

OPTIONS