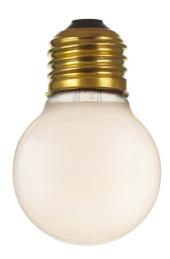

#### G-19 FROSTED GLOBE BULB

Our opaline colored glass glows stunningly with this frosted G-19 globe style bulb. The warm light emitted from the incandescent filaments will suit any environment. The 25 watt bulb is for use with 120 volt settings.