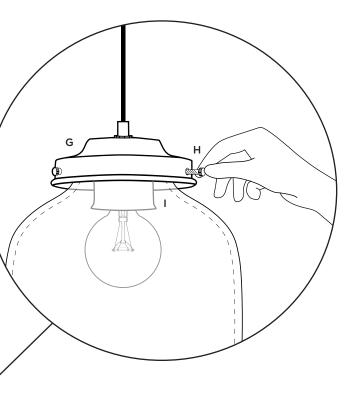

#### 3 THE FINAL MOMENT

When attaching the glass shade to the glass holder (G), unscrew each glass holder screw (H) as far as you can without taking them out completely. First insert your bulb into the threaded socket (I), then hold the glass shade up to the inside of the glass holder so that the glass touches the metal. Retighten each screw alternating sides to center glass, the screws will catch and hold the neck of the glass. Before letting go make sure the glass is secure.

#### STANDARD CANOPY KIT INCLUDES

- A MOUNTING SCREWS
- B NIPPLE PIPE
- C CANOPY
- D WIRE STRAIN RELIEF
- E CROSSBAR
- F CANOPY STRAIN RELIEF
- G GLASS HOLDER
- H GLASS HOLDER SCREWS
- I THREADED SOCKET