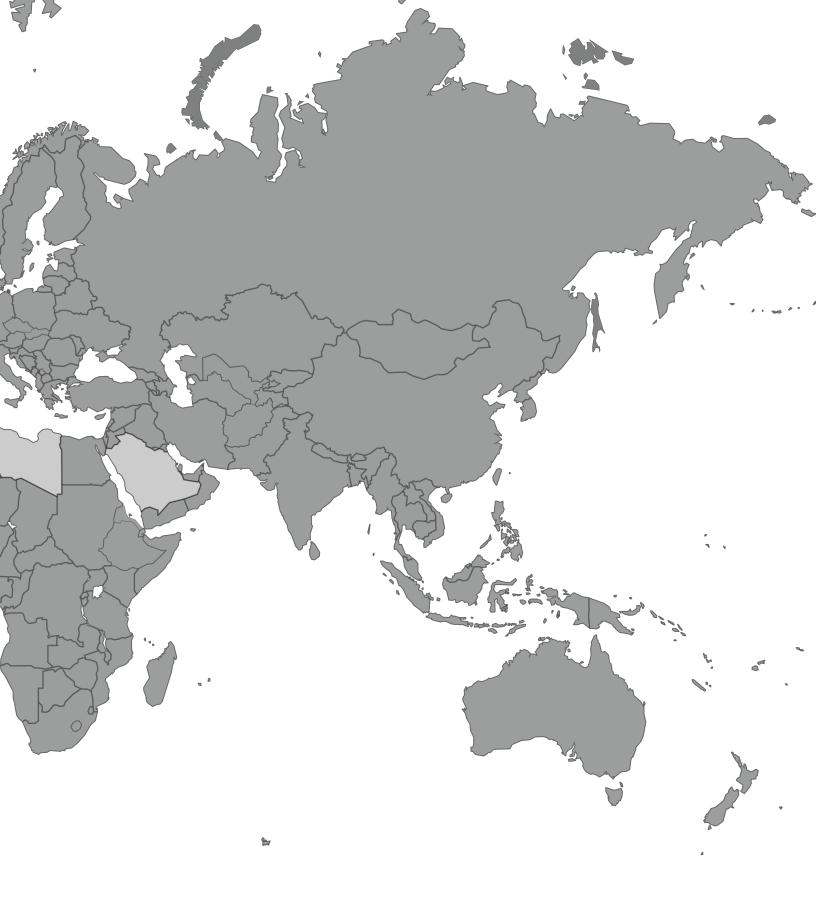

comes standard and is the perfect choice for a modern feel.



#### RUSTIC BRASS

To achieve a classic and timeless look select our Rustic Brass metal finish.



# METAL FINISH

OPTIONS



#### POLISHED NICKEL

The Polished Nickel is a great option to attain a more sleek finish.



#### BRUSHED NICKEL

Our Brushed Nickel metal finish is a great choice for a contemporary touch.





# CANOPIES

#### IT'S ALL IN THE DETAILS





BLACK WHITE





POLISHED NICKEL

BRUSHED NICKEL

#### CHOOSE A CANOPY FINISH

Choose from one of our 4 unique finishes to blend in seamlessly with your space! All Niche canopy kits include a 5" domed ceiling canopy, mounting plate & screws. This allows for installation directly into an electrical junction box and the canopy will cover any standard size opening.





### N THE WORLD ARE YOU?

USE THIS MAP TO FIND YOUR VOLTAGE

## INSTALLATION

IN A NUTSHELL...

1 SET DROP LENGTH

Measure twice, cut once! Make sure your pendant hangs at the right height by setting your drop length ahead of time.



2 WIRE IT UP!

Your pendant includes everything you need to install directly into a junction box. Thread the wire-end of your cord through the included parts of the canopy kit, as pictured. Connect the light fixture wires to the wires in the junction box, followed by attaching the crossbar (E) & the canopy (C).

Your electrician will be able to help you with these steps!





#### STANDARD CANOPY KIT INCLUDES

- A MOUNTING SCREWS
- B NIPPLE PIPE
- C CANOPY
- D WIRE STRAIN RELIEF
- E CROSSBAR
- F CANOPY STRAIN RELIEF
- G GLASS HOLDER
- H GLASS HOLDER SCREWS