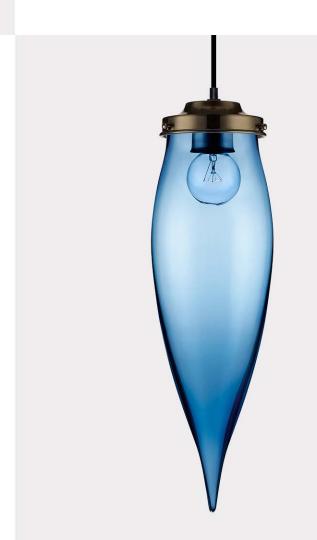

## POINTELLE GRAND

PENDANT

#### PRODUCT DETAILS

The Pointelle Grand pendant is a glamorous addition to any environment. The elegant transparent glass shimmers just as beautifully as crystal. Completely hand-blown, the Pointelle Series features a gently hand-pulled tip to create a perfect raindrop shape. The Pointelle Series looks stunning clustered and cascaded together.

#### SPECIFICATIONS

Hand-blown glass

Includes: Pointelle Grand shade, black glass holder and black ceiling canopy. See <u>tear sheet</u> for more information and additional options.

#### DIMENSIONS

18"H x 7.75"W