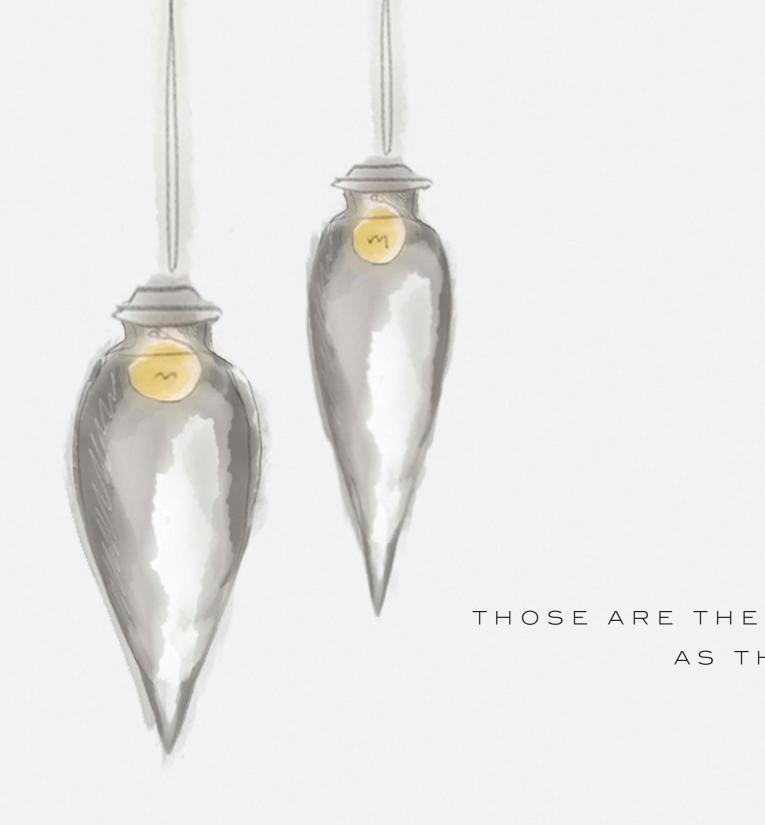

## POINTELLE GRAND

PENDANT

#### PRODUCT DETAILS

The Pointelle Grand pendant is a glamorous addition to any environment. The elegant transparent glass shimmers just as beautifully as crystal. Completely hand-blown, the Pointelle Series features a gently hand-pulled tip to create a perfect raindrop shape. The Pointelle Series looks stunning clustered and cascaded together.

#### SPECIFICATIONS

Hand-blown glass

Includes: Pointelle Grand shade, black glass holder and black ceiling canopy. See <u>tear sheet</u> for more information and additional options.

# POINTELLE PETITE

PENDANT

#### PRODUCT DETAILS

Slender in its silhouette, the Pointelle Petite complements it's robust partner, but can also be installed in multiples of itself. Each piece diffracts and diffuses light in an elongated beautiful pattern, creating a shower of dancing light. Details include hand-blown glass which is gently hand-pulled to create the perfect teardrop shape. Sexy and sleek, the Pointelle Series looks best when clustered together creating a stunning arrangement of large and small pendants.

#### SPECIFICATIONS

Hand-blown glass

Includes: Pointelle Petite shade, black glass holder and black ceiling canopy. See <u>tear sheet</u> for more information and additional options.