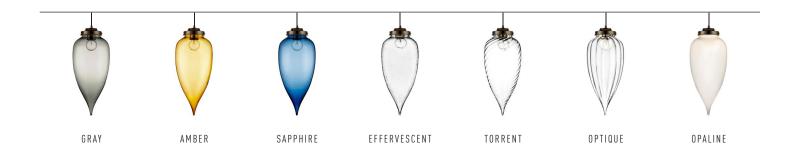

#### POINTELLE SERIES

- 7 POINTELLE GRAND
- 9 POINTELLE PETITE

# ACCESSORIES

CUSTOMIZE YOUR PENDANT

STANDARD 4' BLACK CORD WITH GLASS HOLDER

BULB

5" CEILING CANOPY WITH MOUNTING HARDWARE GLASS SHADE

BLACK

Our Black metal finish comes standard and is the perfect choice for a modern feel.

#### RUSTIC BRASS

To achieve a classic and timeless look select our Rustic Brass metal finish.

# METAL FINISH

OPTIONS

#### POLISHED NICKEL

The Polished Nickel is a great option to attain a more sleek finish.

#### BRUSHED NICKEL

Our Brushed Nickel metal finish is a great choice for a contemporary touch.