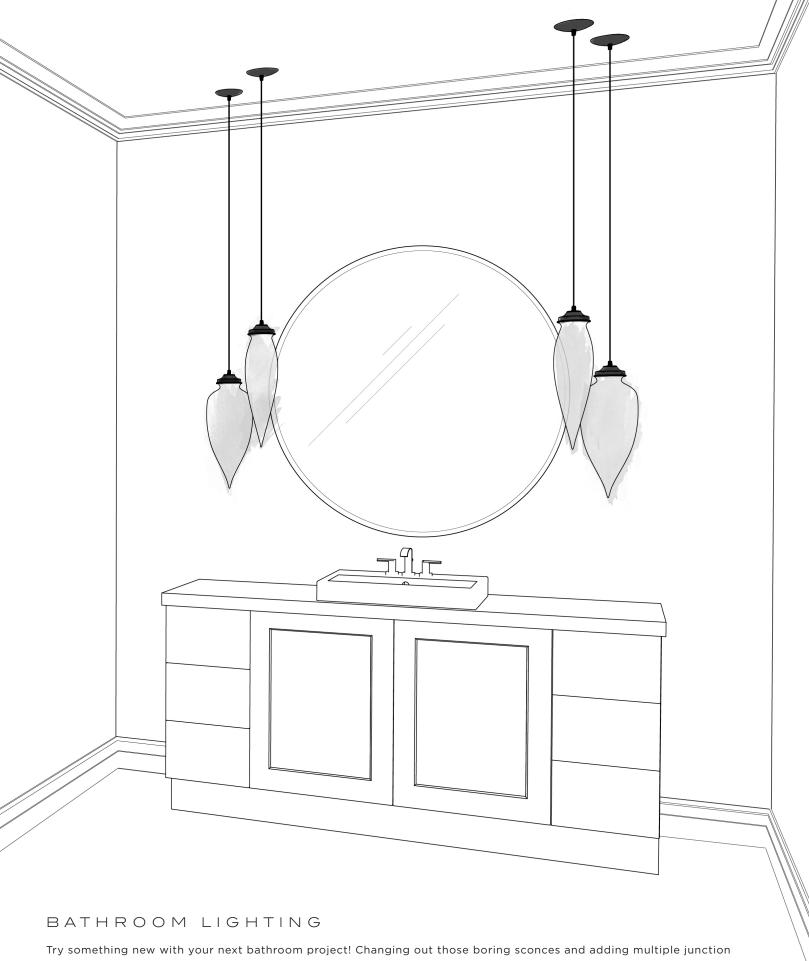

# MULTI-PENDANT

INSTALLATION IDEAS

# THE MORE THE MERRIER

#### HOW TO HANG MULTIPLE PENDANTS

#### MULTIPLE JUNCTION BOXES

All Niche pendant lights ship with an individual canopy included. This allows for installation directly into a standard junction box. Selecting multiple pendants, whether it's 2 or 3 above a kitchen island, can help visually define your space. Each will require a separate junction box but the 5" dome canopy provides for a classic look that works with multiple pendants.

# INSPIRATIONAL

SETTINGS

boxes for Pointelle pendants will freshen things up quite a bit.

#### TABLE LIGHTING

Why stop at the dining room table? A double track of staggering Pointelle pendants can be installed over any table to add elegance and sophistication to any space.