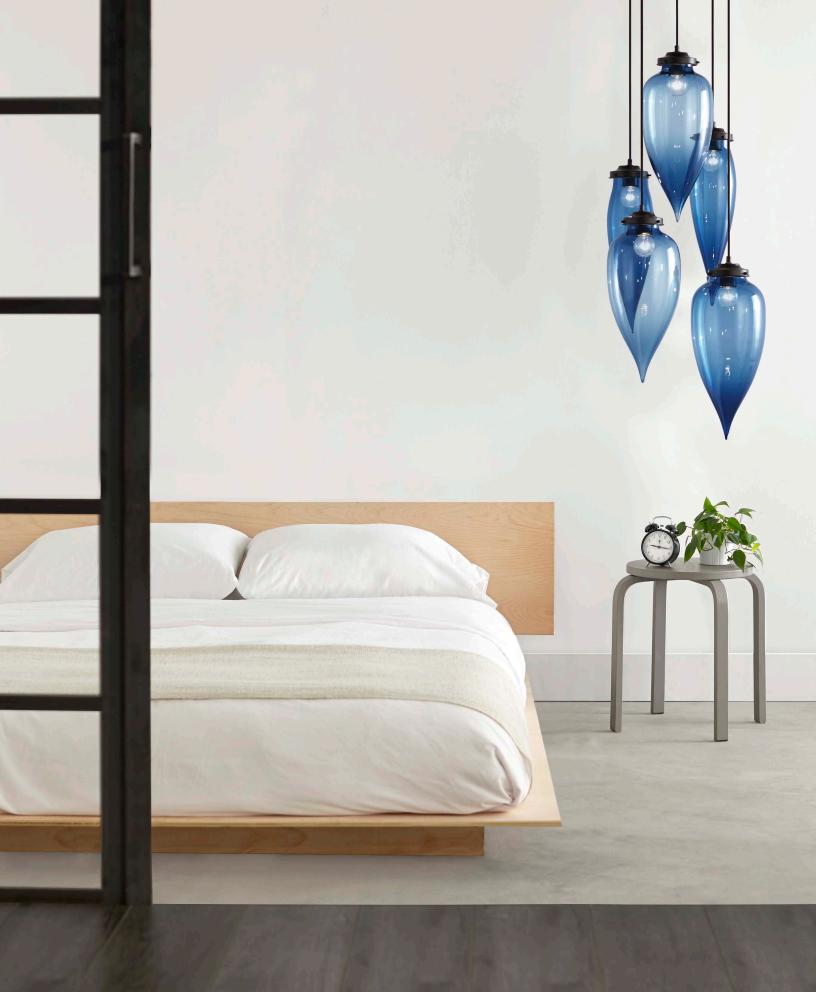

#### PRODUCT DETAILS

The Pointelle Grand pendant is a glamorous addition to any environment. The elegant transparent glass shimmers just as beautifully as crystal. Completely hand-blown, the Pointelle Series features a gently hand-pulled tip to create a perfect raindrop shape. The Pointelle Series looks stunning clustered and cascaded together.

#### PRODUCT DETAILS

Slender in its silhouette, the Pointelle Petite complements it's robust partner, but can also be installed in multiples of itself. Each piece diffracts and diffuses light in an elongated beautiful pattern, creating a shower of dancing light. Details include hand-blown glass which is gently hand-pulled to create the perfect teardrop shape. Sexy and sleek, the Pointelle Series looks best when clustered together creating a stunning arrangement of large and small pendants.