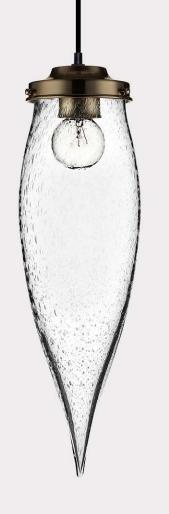

# POINTELLE PETITE

PENDANT

#### PRODUCT DETAILS

Slender in its silhouette, the Pointelle Petite complements it's robust partner, but can also be installed in multiples of itself. Each piece diffracts and diffuses light in an elongated beautiful pattern, creating a shower of dancing light. Details include hand-blown glass which is gently hand-pulled to create the perfect teardrop shape. Sexy and sleek, the Pointelle Series looks best when clustered together creating a stunning arrangement of large and small pendants.

#### SPECIFICATIONS

Hand-blown glass

Includes: Pointelle Petite shade, black glass holder and black ceiling canopy. See <u>tear sheet</u> for more information and additional options.

#### DIMENSIONS

18"H x 5.5"W