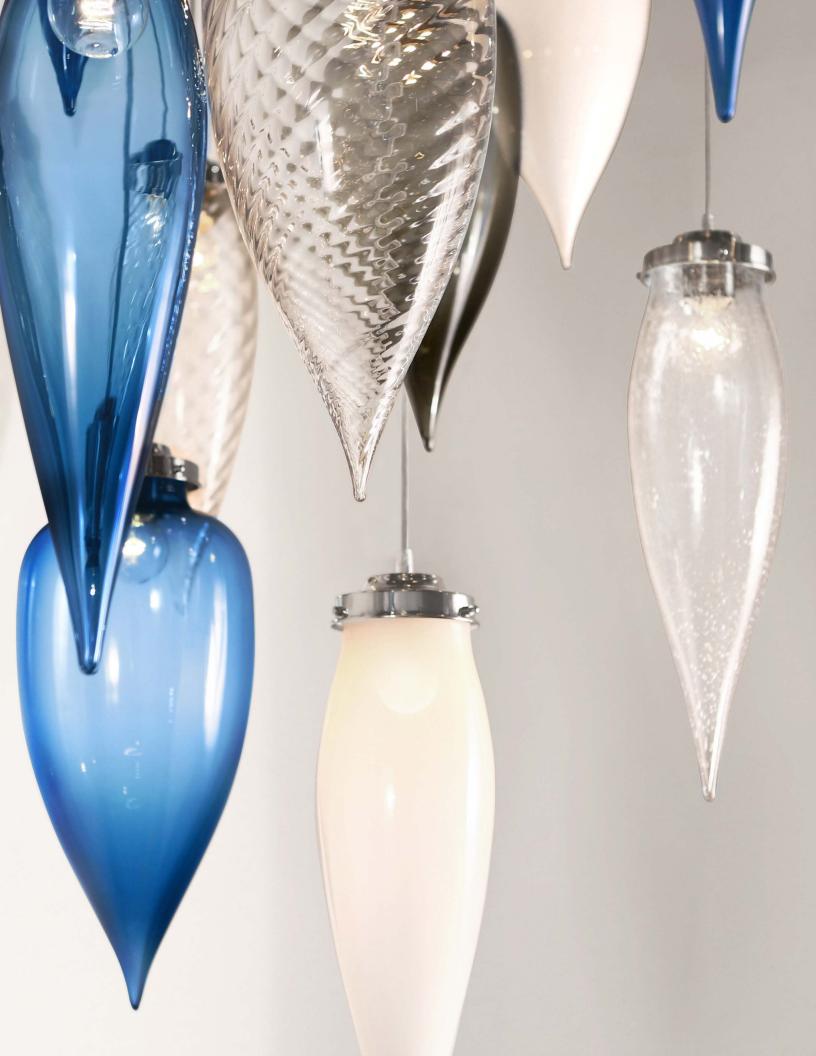

#### PRODUCT DETAILS

The Pointelle Grand pendant is a glamorous addition to any environment. The elegant transparent glass shimmers just as beautifully as crystal. Completely hand-blown, the Pointelle Series features a gently hand-pulled tip to create a perfect raindrop shape. The Pointelle Series looks stunning clustered and cascaded together.

#### PRODUCT DETAILS

Slender in its silhouette, the Pointelle Petite complements it's robust partner, but can also be installed in multiples of itself. Each piece diffracts and diffuses light in an elongated beautiful pattern, creating a shower of dancing light. Details include hand-blown glass which is gently hand-pulled to create the perfect teardrop shape. Sexy and sleek, the Pointelle Series looks best when clustered together creating a stunning arrangement of large and small pendants.