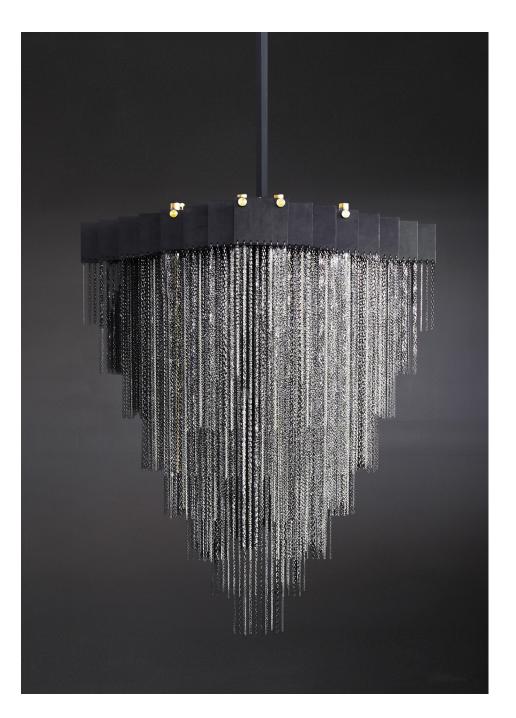

# KELLY Small Chandelier

in Blackened Steel, Satin Brass & Satin Nickel

A chandelier that moves with glamorous intrigue, the KELLY Chandelier's metallic chain cascades through its various layers to create a glisten reflective effect. A bold synergy of cold metal with warm light, the black or brass frame hosts a matching chain that brightens any interior with midnight color.

With its Art Deco sensibility, the KELLY Chandelier is a transitional light fixture of exemplary proportion. Available in small, large and extra-long. Custom sizes available.

All Gabriel Scott pieces are handmade in Canada.