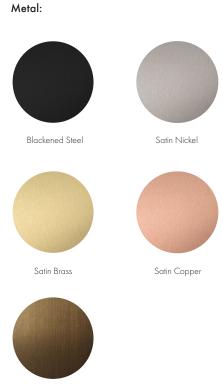

# STANDARD FINISHES

Satin Bronze

### Standard Finishes:

Metal: Blackened Steel, Satin Nickel, Satin Brass, Satin Copper or Satin Bronze