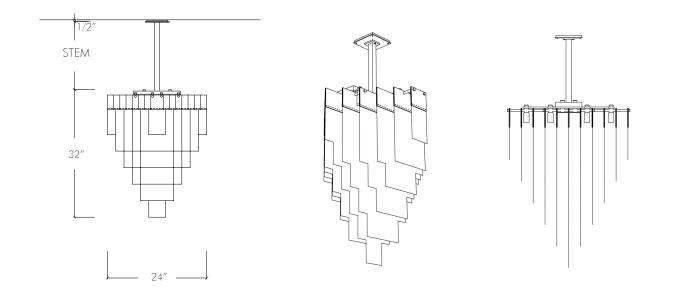

#### Specifications:

Dimensions: 24" x 24" x 32" H + Stem

61 cm x 61 cm x 81.3 cm H + Stem

Weight: 50 lbs

Light Source: 110V 15 WATT T5 incandescent (included) or 12V 3 Watt LED bulb (optional)

Standard Lead time: 12 - 14 weeks

#### Stems & Canopies:

Standard Stem Lengths: 6", 12", 18"

(additional lengths available on request) Standard Canopy: 5"

Deep Canopy: Dimensions on request.

Custom finishes available upon inquiry.

Made and assembled in Canada. Item is UL & CE listed.